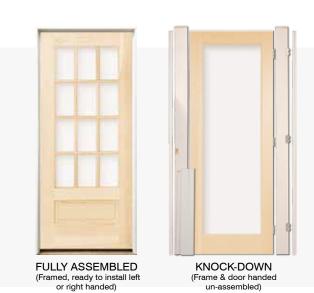

## Choose your frame, finish & hinges.

4<sup>5/8</sup> frames are standard, 6<sup>5/8</sup> available.

(Standard)

Note: Double doors are shipped knock-down.