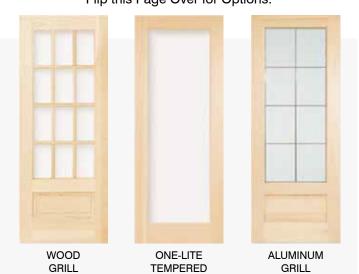

#### Choose your door style & species.

Single doors, bi-folds & double doors available, Flip this Page Over for Options.

PRIMED WHITE

Smooth surface that is ready to paint.

**CLEAR PINE** 

Vertical grain softwood with a distinct pinstripe pattern.

# One Lite Tempered

Clear tempered glass shown - other glass available see inside for details.

# Aluminum Grill

Aluminum Grill shown in Matte Silver - other colours are available(see chart).

Clear or obscure glass available.