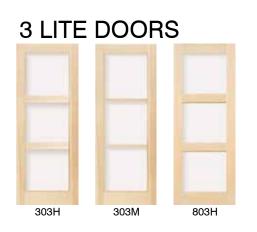

#### Choose your door style & species.

Single doors, bi-folds & double doors available, Flip this Page Over for Options.

PRIMED WHITE

Smooth surface that is ready to paint.

**CLEAR PINE** 

Vertical grain softwood with a distinct pinstripe pattern.