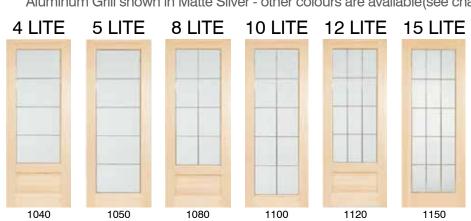

# Aluminum Grill

Aluminum Grill shown in Matte Silver - other colours are available(see chart).

Clear or obscure glass available.