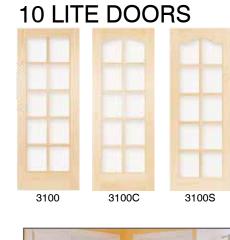

#### Choose your door style & species.

Single doors, bi-folds & double doors available, Flip this Page Over for Options.

PRIMED WHITE

Smooth surface that is ready to paint.

**CLEAR PINE** 

Vertical grain softwood with a distinct pinstripe pattern.