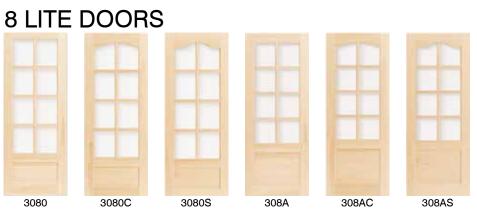

#### Choose your door style & species.

Single doors, bi-folds & double doors available, Flip this Page Over for Options.

PRIMED WHITE

Smooth surface that is ready to paint.

**CLEAR PINE** 

Vertical grain softwood with a distinct pinstripe pattern.