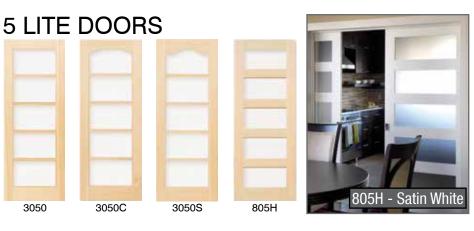

#### Choose your glass.

Decorative glass options below.

**CLEAR** 

CHINCHILLA WATER FALL **BRONZE** 

DELTA CLEAR

**CHINCHILLA** 

AQUI DELTA WHITE SALTO

**GLUE CHIP\*** 

KASUMI

**MARTELE OCEANIC** 

(2 SIDES)

**MORROCO** 

MORROCO **BRONZE** 

Note: Actual colours may vary from print.

\* Also available in bevelled