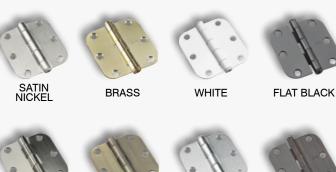

## Choose your frame, finish & hinges.

4<sup>5/8</sup> frames are standard, 6<sup>5/8</sup> available.

(Standard)

Note: Double doors are shipped knock-down.