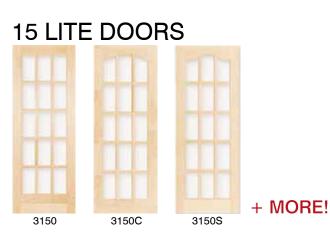

#### Choose your door style & species.

Single doors, bi-folds & double doors available, Flip this Page Over for Options.

PRIMED WHITE

Smooth surface that is ready to paint.

**CLEAR PINE** 

Vertical grain softwood with a distinct pinstripe pattern.