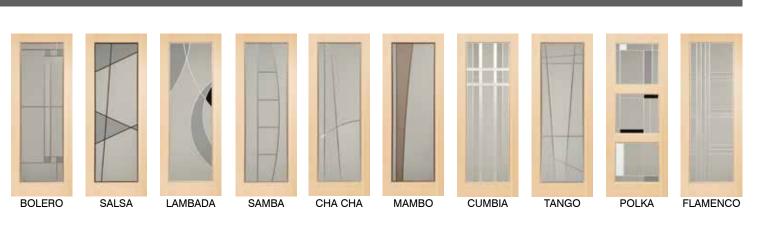

glass.

Decorative glass options below.



**CLEAR** 





CHINCHILLA WATER FALL **BRONZE** 



DELTA CLEAR



**CHINCHILLA** 





AQUI DELTA WHITE SALTO



**GLUE CHIP\*** 



KASUMI





**MARTELE OCEANIC** 





(2 SIDES)



**MORROCO** 



MORROCO **BRONZE** 



Note: Actual colours may vary from print.





\* Also available in bevelled

## Choose your frame, finish & hinges.

4<sup>5/8</sup> frames are standard, 6<sup>5/8</sup> available.





(Standard)















Note: Double doors are shipped knock-down.



















# One Lite Tempered

Clear tempered glass shown - other glass available see inside for details.





# Aluminum Grill

Aluminum Grill shown in Matte Silver - other colours are available(see chart).



Clear or obscure glass available.



## Fiesta Series















Note: Actual colours may vary from print.