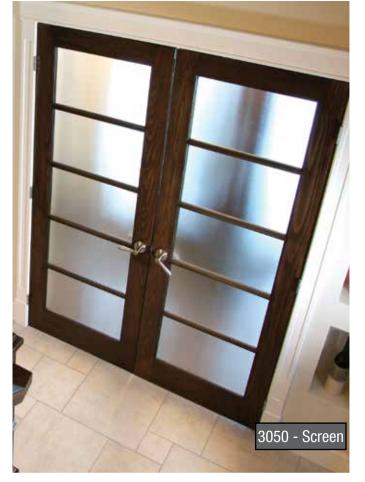

French doors are just the thing to bring out the true personality of any home. Their timeless beauty and natural elegance add a special charm to your decor, letting natural light cascade from room to room and filling your home with a magic all its own.

#### Choose your glass.

Decorative glass options below.

**CLEAR** 

CHINCHILLA WATER FALL **BRONZE** 

DELTA CLEAR

**CHINCHILLA** 

AQUI DELTA WHITE SALTO

**GLUE CHIP\*** 

KASUMI

**MARTELE OCEANIC** 

(2 SIDES)

**MORROCO** 

MORROCO **BRONZE** 

Note: Actual colours may vary from print.

\* Also available in bevelled