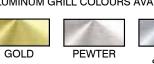

# Aluminum Grill

Aluminum Grill shown in Matte Silver - other colours are available(see chart).

Clear or obscure glass available.