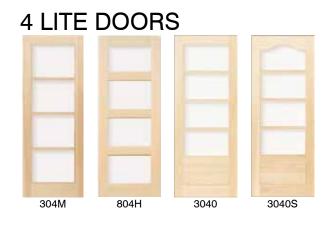

#### Choose your door style & species.

Single doors, bi-folds & double doors available, Flip this Page Over for Options.

PRIMED WHITE

Smooth surface that is ready to paint.

**CLEAR PINE** 

Vertical grain softwood with a distinct pinstripe pattern.