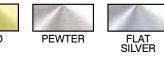

# Aluminum Grill

Aluminum Grill shown in Matte Silver - other colours are available(see chart).

Clear or obscure glass available.