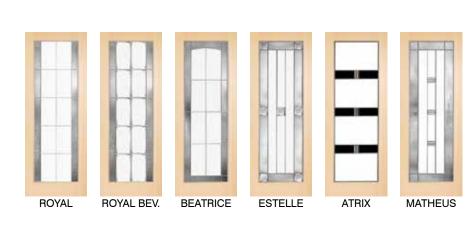

#### Choose your glass.

Decorative glass options below.

**CLEAR** 

CHINCHILLA WATER FALL **BRONZE** 

DELTA CLEAR

**CHINCHILLA** 

AQUI DELTA WHITE SALTO

**GLUE CHIP\*** 

KASUMI

**MARTELE OCEANIC** 

(2 SIDES)

**MORROCO** 

MORROCO **BRONZE** 

Note: Actual colours may vary from print.

\* Also available in bevelled