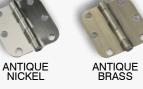

## Choose your frame, finish & hinges.

4<sup>5/8</sup> frames are standard, 6<sup>5/8</sup> available.

(Standard)

Note: Double doors are shipped knock-down.