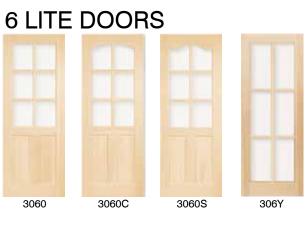

#### Choose your door style & species.

Single doors, bi-folds & double doors available, Flip this Page Over for Options.

PRIMED WHITE

Smooth surface that is ready to paint.

**CLEAR PINE** 

Vertical grain softwood with a distinct pinstripe pattern.