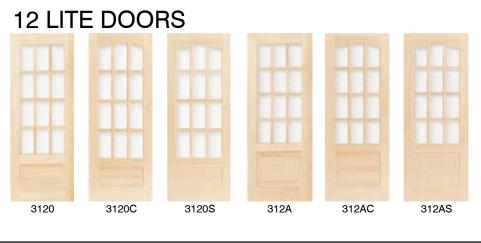

#### Choose your door style & species.

Single doors, bi-folds & double doors available, Flip this Page Over for Options.

PRIMED WHITE

Smooth surface that is ready to paint.

**CLEAR PINE** 

Vertical grain softwood with a distinct pinstripe pattern.