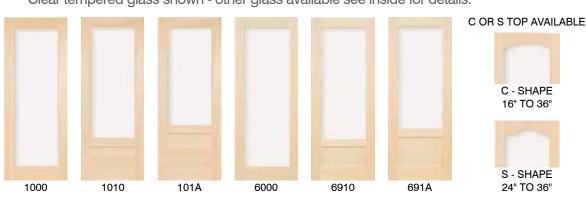

# One Lite Tempered

Clear tempered glass shown - other glass available see inside for details.