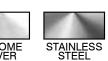

# Aluminum Grill

Aluminum Grill shown in Matte Silver - other colours are available(see chart).

Clear or obscure glass available.