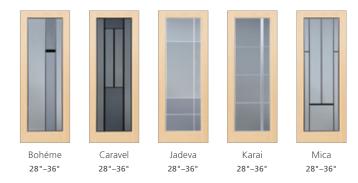

#### **Colonial French Doors**

French interior doors are available with a myriad of glass panel sizes, shapes, textures and decorative patterns to provide obscure transparency or full visibility.

## **Colonial Renaissance Collection**

The Renaissance Collection adds beauty and elegance with a variety of aluminum grille colours. Multiple glass choices provide boundless design inspiration.