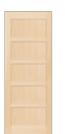

## **Shaker Panel Doors**

A clean design with crisp, straight lines that complements a minimalist or contemporary design style.

Shaker

#### **Doors shown in Clear Pine**

7920 16"-36"

793T 16"-36"

793K 16"-36"

793A

16"-36"

7935

16"-36"