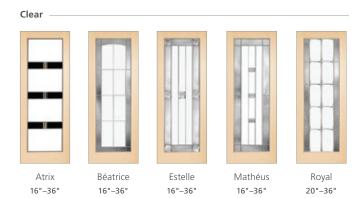

## **Colonial Royal Doors\***

#### **Privacy**

Atrix 16"-36'

**Béatrice** 16"-36'

Estelle 16"-36"

Mathéus 16"-36"

Royal 20"-36"

Chrome \*Glass designs may vary depending on door width

Please visit www.jeld-wen.com to view design and width variations.