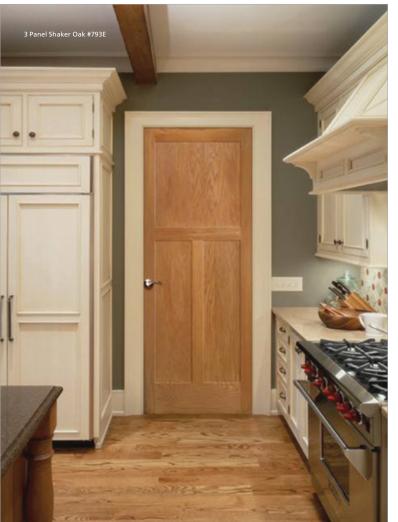

#### **Colonial Panel Doors**

Our panel door selection coordinates with century-old styles as well as today's new trends. We offer raised panel doors featuring panels in two standard thicknesses, 5/8",1 1/8," and our newest size 3/8" for added definition.

## **Shaker Panel Doors**

A clean design with crisp, straight lines that complements a minimalist or contemporary design style.

Shaker