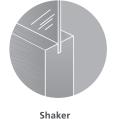

### 1 Is your style classic or contemporary?

Classic styles are more traditional, with added details built into door components. Contemporary styles feature angular shapes and minimalist lines. Our Colonial models offer more classic character, while Shaker models are more contemporary.

### 2 Choose your model according to your style

Colonial Model (Classic Style)

Shaker Model
(Contemporary Style)