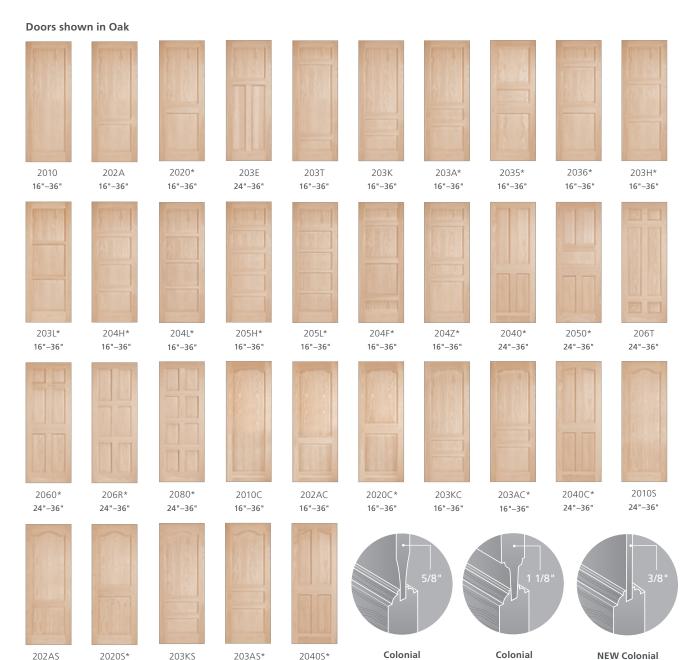

#### **Colonial Panel Doors**

Our panel door selection coordinates with century-old styles as well as today's new trends. We offer raised panel doors featuring panels in two standard thicknesses, 5/8",1 1/8," and our newest size 3/8" for added definition.