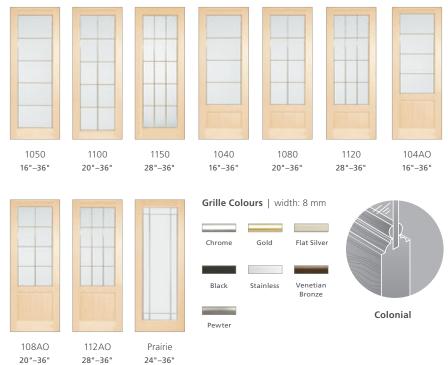

#### **Colonial French Doors**

French interior doors are available with a myriad of glass panel sizes, shapes, textures and decorative patterns to provide obscure transparency or full visibility.

#### **Colonial One-Lite Frame Doors**

To brighten a room with natural light, choose a one-lite door. With many options to choose from, you will find a door and glass style to complement your room's décor with depth and brilliance.