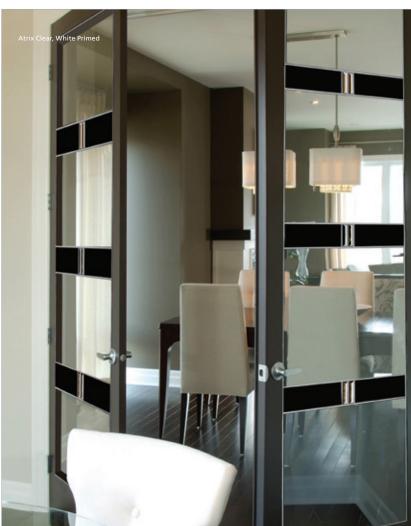

#### **Privacy**

Atrix 16"-36'

**Béatrice** 16"-36'

Estelle 16"-36"

Mathéus 16"-36"

Royal 20"-36"

Chrome \*Glass designs may vary depending on door width

Please visit www.jeld-wen.com to view design and width variations.