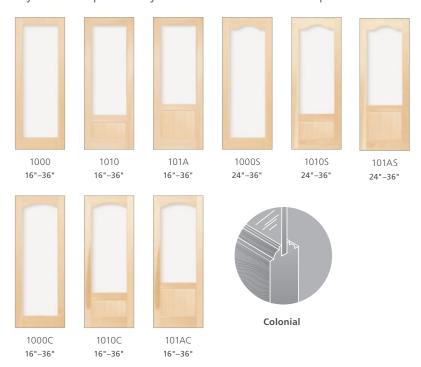

#### **Colonial One-Lite Frame Doors**

To brighten a room with natural light, choose a one-lite door. With many options to choose from, you will find a door and glass style to complement your room's décor with depth and brilliance.

Colonial