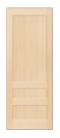

#### **Colonial Panel Doors**

Our panel door selection coordinates with century-old styles as well as today's new trends. We offer raised panel doors featuring panels in two standard thicknesses, 5/8",1 1/8," and our newest size 3/8" for added definition.

24"-36"

24"-36"

24"-36"

24"-36"

24"-36"