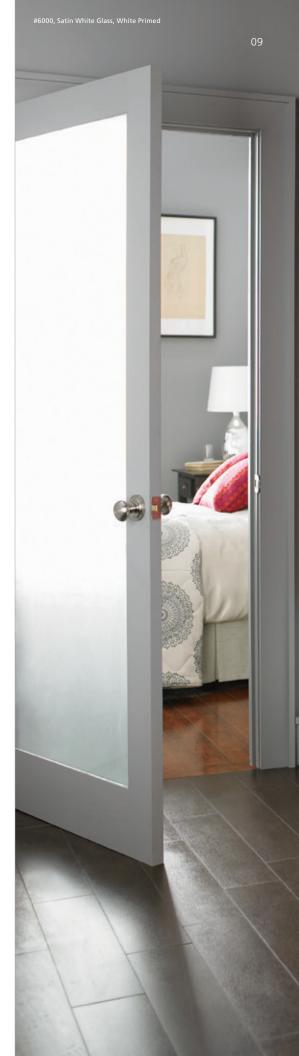

#### **Colonial One-Lite Frame Doors**

To brighten a room with natural light, choose a one-lite door. With many options to choose from, you will find a door and glass style to complement your room's décor with depth and brilliance.