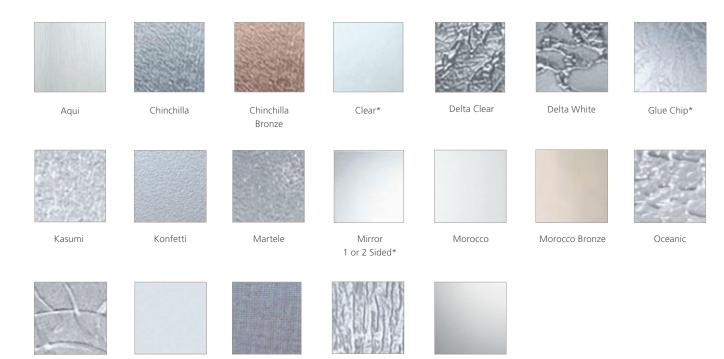

## **Glass Choices**

Water Fall

Lami White

Salto

Satin White\*

Screen

<sup>\*</sup>Also available in beveled.