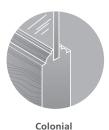

### 1 Is your style classic or contemporary?

Classic styles are more traditional, with added details built into door components. Contemporary styles feature angular shapes and minimalist lines. Our Colonial models offer more classic character, while Shaker models are more contemporary.

### 2 Choose your model according to your style

Colonial Model (Classic Style)

Shaker Model
(Contemporary Style)