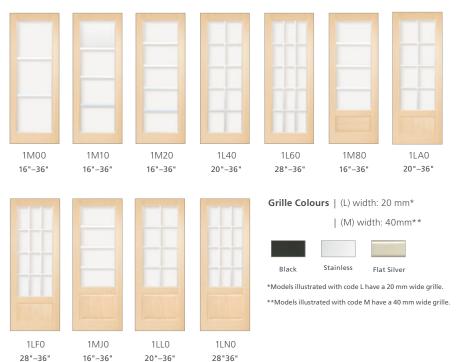

## **Colonial Loft Collection**

## **Colonial Renaissance Collection**

The Renaissance Collection adds beauty and elegance with a variety of aluminum grille colours. Multiple glass choices provide boundless design inspiration.