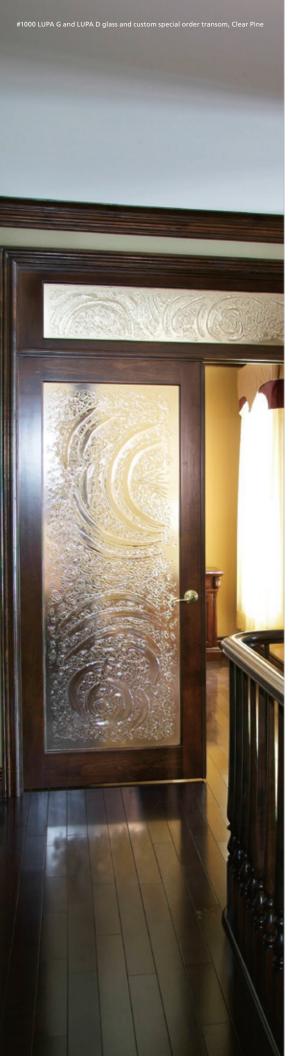

## Mondriant

16"-36"

16"-36"

16"-36"

1000 16"-36"

1010 16"-36"

101A 16"-36"