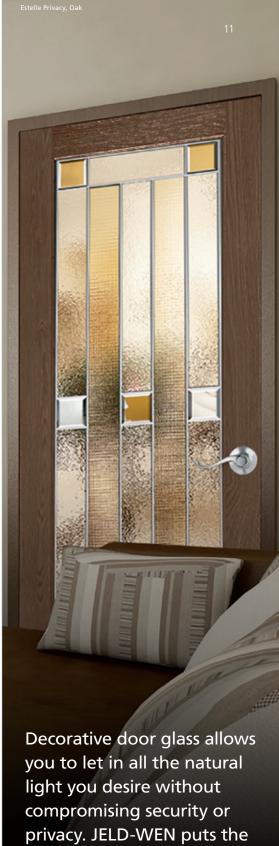

#### **Privacy**

Atrix 16"-36'

**Béatrice** 16"-36'

Estelle 16"-36"

Mathéus 16"-36"

Royal 20"-36"

Chrome \*Glass designs may vary depending on door width

Please visit www.jeld-wen.com to view design and width variations.