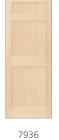

## **Shaker Panel Doors**

A clean design with crisp, straight lines that complements a minimalist or contemporary design style.

Shaker

#### **Doors shown in Clear Pine**

7920 16"-36"

793T 16"-36"

793K 16"-36"

793A

16"-36"

7935

16"-36"