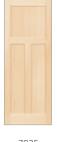

#### **Colonial Panel Doors**

Our panel door selection coordinates with century-old styles as well as today's new trends. We offer raised panel doors featuring panels in two standard thicknesses, 5/8",1 1/8," and our newest size 3/8" for added definition.

24"-36"

24"-36"

24"-36"

24"-36"

24"-36"