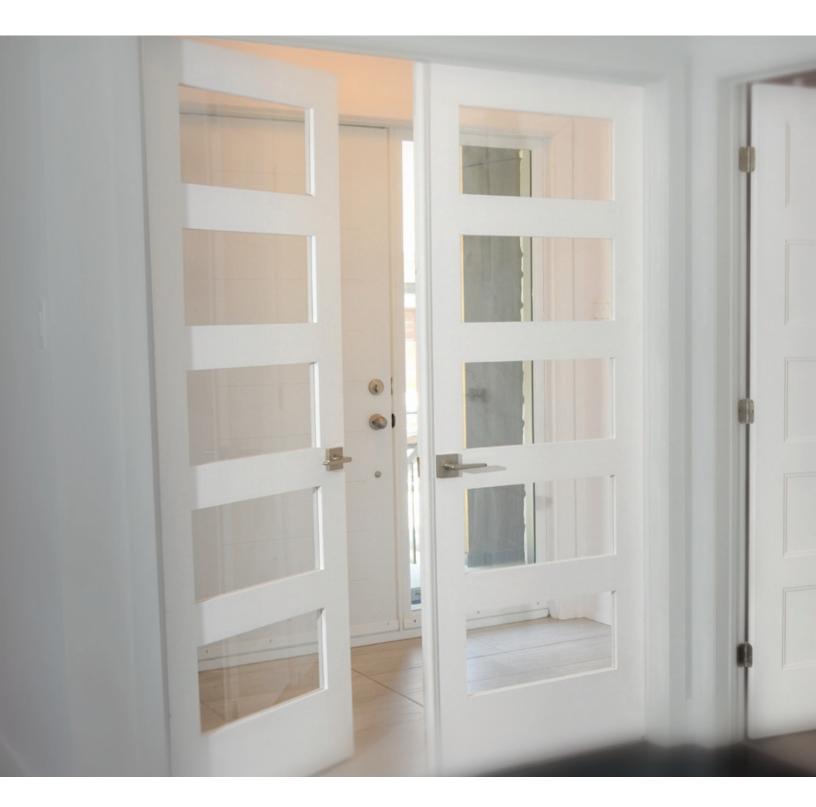

#### **Panel & French Doors**

Panel doors and French doors are available in a variety of sizes, finishes and configurations, sure to meet your needs. Where Panel doors are solid, French doors have panes of glass. Both styles are available as bi-folds and bi-parting. Choose the style and options that work best for you.

#### **Colonial French Doors**

French interior doors are available with a myriad of glass panel sizes, shapes, textures and decorative patterns to provide obscure transparency or full visibility.