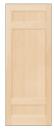

## **Shaker Panel Doors**

A clean design with crisp, straight lines that complements a minimalist or contemporary design style.

Shaker

#### **Doors shown in Clear Pine**

7920 16"-36"

793T 16"-36"

793K 16"-36"

793A

16"-36"

7935

16"-36"