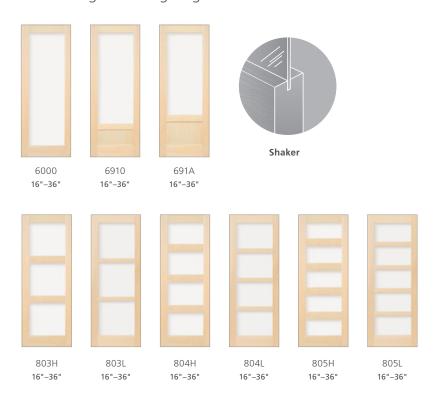

## **Shaker Panel Doors**

A clean design with crisp, straight lines that complements a minimalist or contemporary design style.

Shaker

#### **Doors shown in Clear Pine**

7920 16"-36"

793T 16"-36"

793K 16"-36"

793A

16"-36"

7935

16"-36"

793H

16"-36"

793L

16"-36"

16"-36"

794H 16"-36"

794L 16"-36"

794Z 16"-36"