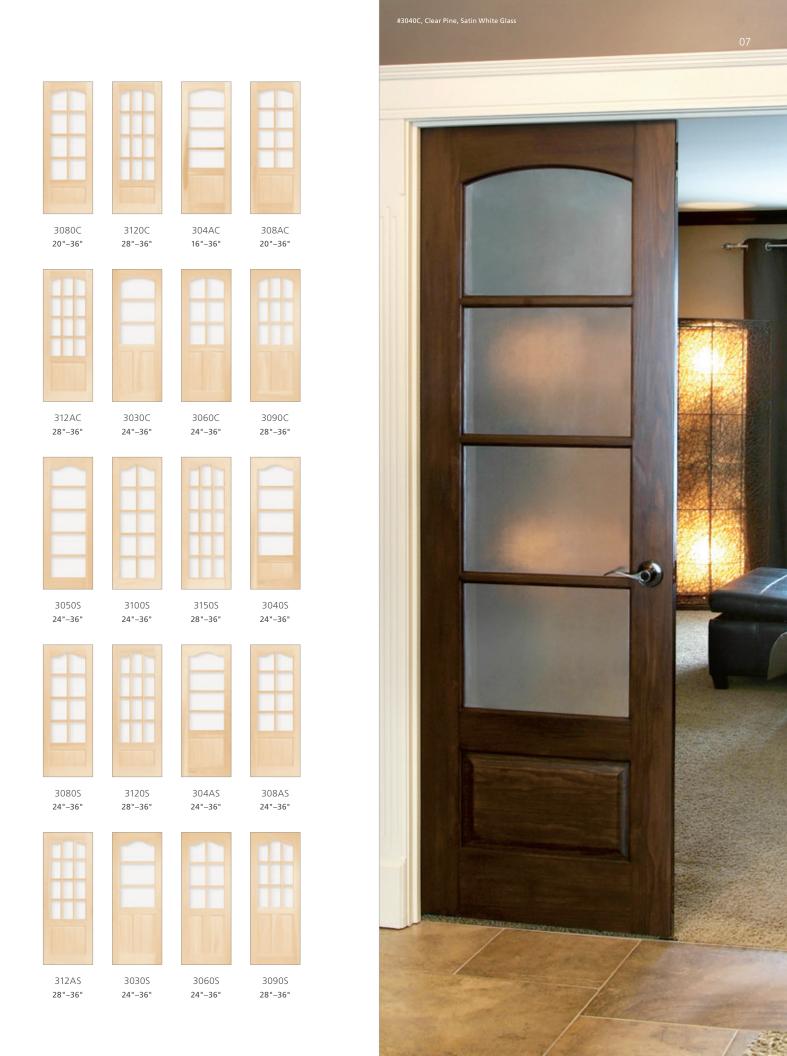

#### **Colonial French Doors**

French interior doors are available with a myriad of glass panel sizes, shapes, textures and decorative patterns to provide obscure transparency or full visibility.

#### **Colonial One-Lite Frame Doors**

To brighten a room with natural light, choose a one-lite door. With many options to choose from, you will find a door and glass style to complement your room's décor with depth and brilliance.