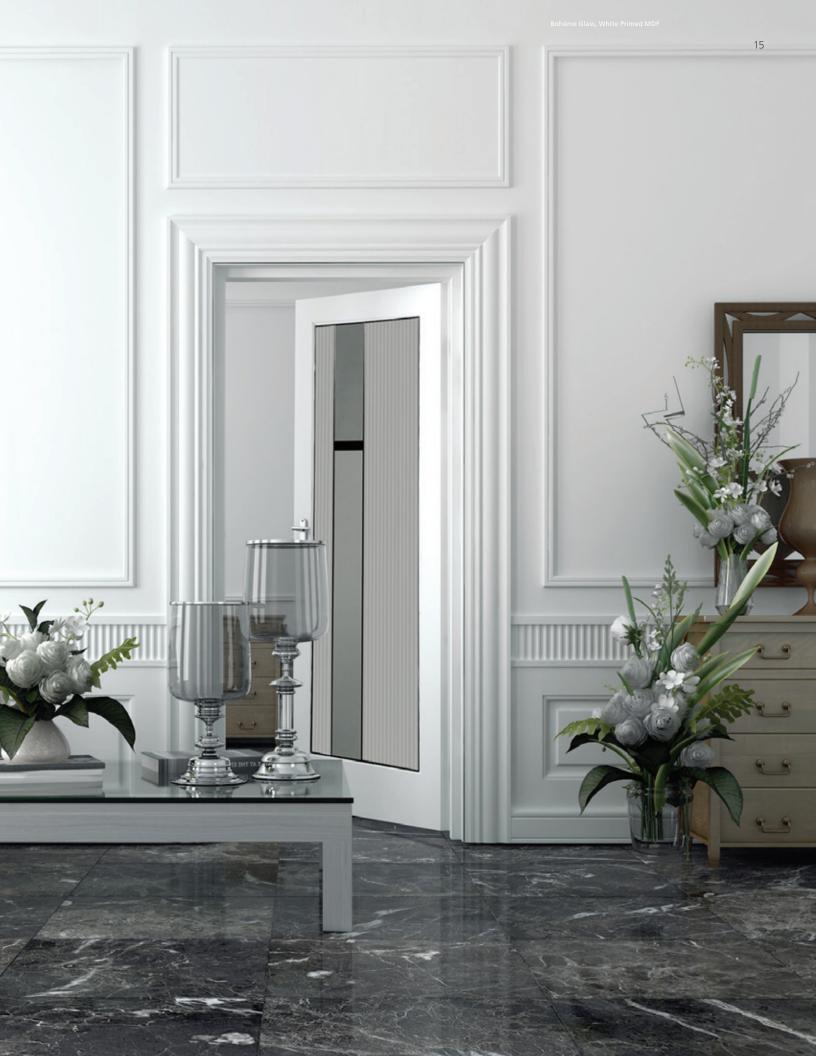

#### **Panel & French Doors**

Panel doors and French doors are available in a variety of sizes, finishes and configurations, sure to meet your needs. Where Panel doors are solid, French doors have panes of glass. Both styles are available as bi-folds and bi-parting. Choose the style and options that work best for you.

#### **Colonial French Doors**

French interior doors are available with a myriad of glass panel sizes, shapes, textures and decorative patterns to provide obscure transparency or full visibility.