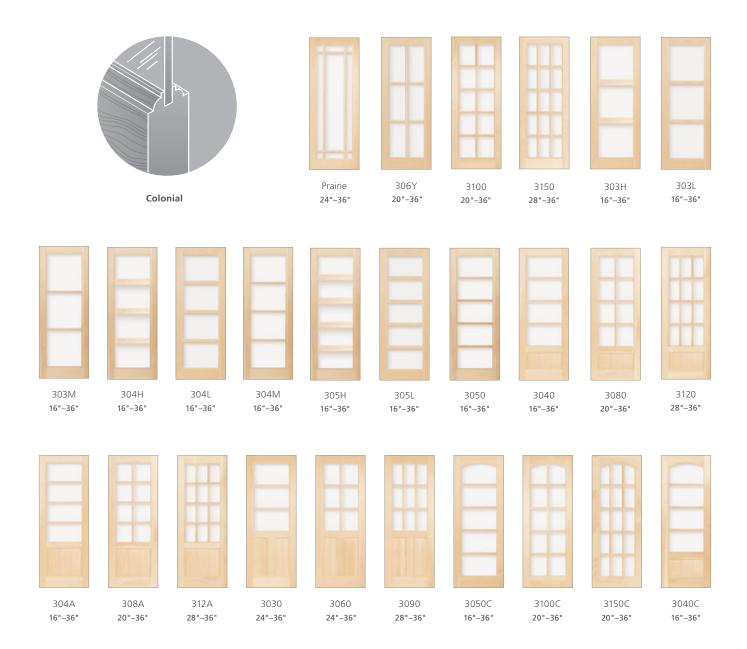

#### **Colonial French Doors**

French interior doors are available with a myriad of glass panel sizes, shapes, textures and decorative patterns to provide obscure transparency or full visibility.