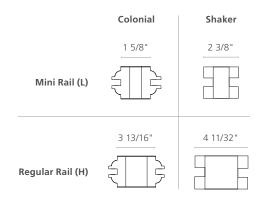

### 1 Is your style classic or contemporary?

Classic styles are more traditional, with added details built into door components. Contemporary styles feature angular shapes and minimalist lines. Our Colonial models offer more classic character, while Shaker models are more contemporary.

### 2 Choose your model according to your style

Colonial Model (Classic Style)

Shaker Model
(Contemporary Style)

#### 4 Choose the size and style of rail